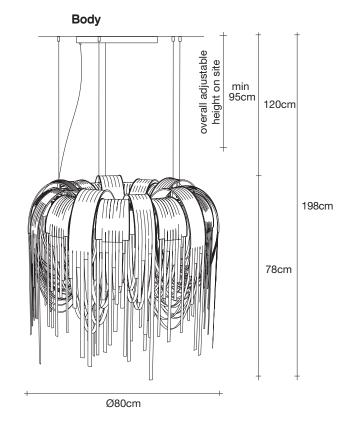

Ч                             |

# Canopy for DALI

| 10cm | (a) |  |  |
|------|-----|--|--|
|      |     |  |  |



Designer Diego Bassetti and Architect Andrea Panzieri of Studio 14, protegés of Bruno Rainaldi, applied their multidisciplinary approach to create Terzani's first LED suspension light. This geometric design combines thin nickel chains with the latest in LED technology to create a light that is both elegant and modern. A breath of new light, Volver melds technology and art

to achieve a new level of luxury.

design Studio 14 terzani.com





#### **Product Name**

Volver round chandelier

## Materials

brass chains | metal structure plated as below



EHE

## Finishes | Code



nickel 0L61S E7 C8



black nickel 0L61S E9 C8



bronze 0L61S F7 C8



gold plated 0L61S L6 C8





# Light source 230-240V ~ 50/60Hz



Built in Replaceable LED Module 10 x 4,5W 6617 lm CRI 90 3000K or optional 6000 lm 2700K

#### dimmable options



0-10V **PUSH** DALI

## Canopy

5,5cm



# Designer Diego Bassetti and Architect Andrea Panzieri of Studio 14, protegés of Bruno Rainaldi, applied their multidisciplinary approach to create Terzani's first LED suspension light. This geometric design combines thin nickel chains with the latest in LED technology to create

a light that is both elegant and modern. A breath of new light, Volver melds technology and art to achieve a new level of luxury.

#### Canopy for DALI

10cm