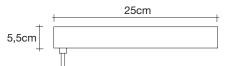

below

 $\epsilon$ 

EHE

# Finishes | Code



nickel 0L60S E7 C8



black nickel 0L60S E9 C8



bronze 0L60S F7 C8



gold plated 0L60S L6 C8

### **Body**





# Light source

230-240V ~ 50/60Hz



Built in Replaceable LED Module 10 x 4,5W 6617 lm CRI 90 3000K or optional 6000 lm 2700K

dimmable options

0-10V **PUSH** DALI

### Canopy

5,5cm

36cm 5,5cm

Designer Diego Bassetti and Architect Andrea Panzieri of Studio 14, protegés of Bruno Rainaldi, applied their multidisciplinary approach to create Terzani's first LED suspension light. This geometric design combines thin nickel chains with the latest in LED technology to create

a light that is both elegant and modern. A breath of new light, Volver melds technology and art to achieve a new level of luxury.

#### Canopy for DALI

10cm





design Studio 14 terzani.com





#### **Product Name**

Volver large linear chandelier

#### Materials

brass chains | metal structure plated as below

 $\epsilon$ 

EHE

# Finishes | Code

nickel

0L62S E7 C8



black nickel 0L62S E9 C8



bronze 0L62S F7 C8



gold plated 0L62S L6 C8

### **Body**





## Light source 230-240V ~ 50/60Hz

Built in Replaceable LED Module 20 x 4,5W 13243 lm CRI 90 3000K or optional 12000 lm 2700K

dimmable options

0-10V **PUSH** DALI

#### Canopy

| 5,5cm | <ul><li>⊚</li><li>⊙</li></ul> |
|-------|-------------------------------|
| '     | 70cm                          |
| 5,5cm | Ч                             |

# Canopy for DALI

| 10cm | (a) |  |  |
|------|-----|--|--|
|      |     |  |  |



Designer Diego Bassetti and Architect Andrea Panzieri o