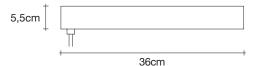

design Studio 14 terzani.com





#### **Product Name**

Volver small linear chandelier

#### Materials

brass chains | metal structure plated as below

 $\epsilon$ 

ERE

# Finishes | Code



nickel 0L63S E7 C8



black nickel 0L63S E9 C8



bronze 0L63S F7 C8



gold plated 0L63S L6 C8

#### **Body**





# Light source

100-240V ~ 50/60Hz



Built in Replaceable LED Module 7 x 4,5W 4632 lm CRI 90 3000K or optional 4200 lm 2700K

#### dimmable options

O-10V PWM PUSH DALI

## Canopy

5,5cm ©



#### Canopy for DALI



Designer Diego Bassetti and Architect Andrea Panzieri of Studio 14, protegés of Bruno Rainaldi, applied their multidisciplinary approach to create Terzani's first LED suspension light. This geometric design combines thin nickel chains with the latest in LED technology to create a light that is both elegant and modern.

a light that is both elegant and modern.

A breath of new light, Volver melds technology and art to achieve a new level of luxury.



design Studio 14 terzani.com





#### **Product Name**

Volver

medium linear chandelier

#### Materials

brass chains | metal structure plated as below

 $\epsilon$ 

EHE

# Finishes | Code



nickel 0L60S E7 C8



black nickel 0L60S E9 C8



bronze 0L60S F7 C8



gold plated 0L60S L6 C8

### **Body**





# Light s