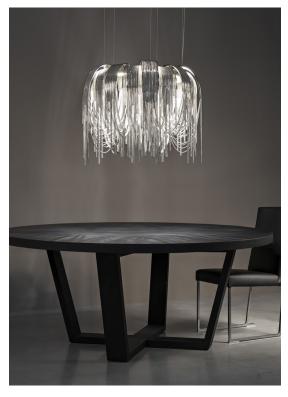

#### **Product Name**

Volver small linear chandelier

#### Canopy for DALI

Designer Diego Bassetti and Architect Andrea Panzieri of Studio 14, protegés of Bruno Rainaldi, applied their multidisciplinary approach to create Terzani's first LED suspension light. This geometric design combines thin nickel chains with the latest in LED technology to create a light that is both elegant and modern.

a light that is both elegant and modern.

A breath of new light, Volver melds technology and art to achieve a new level of luxury.

design Studio 14 terzani.com