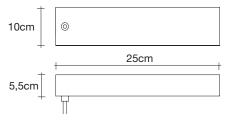

## Canopy

5,5cm ©

#### Canopy for DALI

10cm

design Studio 14 terzani.com

# Canopy for DALI

| 10cm | (a) |  |  |
|------|-----|--|--|
|      |     |  |  |

Designer Diego Bassetti and Architect Andrea Panzieri of Studio 14, protegés of Bruno Rainaldi, applied their multidisciplinary approach to create Terzani's first LED suspension light. This geometric design combines thin nickel chains with the latest in LED technology to create a light that is both elegant and modern. A breath of new light, Volver melds technology and art

#### Canopy for DALI

10cm