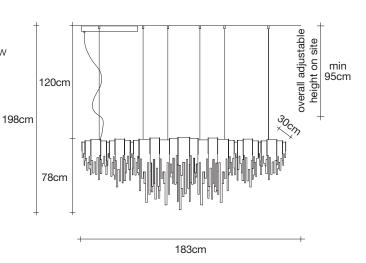

0-10V **PUSH** DALI

### Canopy

5,5cm

36cm 5,5cm

Designer Diego Bassetti and Architect Andrea Panzieri of Studio 14, protegés of Bruno Rainaldi, applied their multidisciplinary approach to create Terzani's first LED suspension light. This geometric design combines thin nickel chains with the latest in LED technology to create

a light that is both elegant and modern. A breath of new light, Volver melds technology and art to achieve a new level of luxury.

#### Canopy for DALI

10cm





design Studio 14 terzani.com





#### **Product Name**

Volver large linear chandelier

#### Materials

brass chains | metal structure plated as below

 $\epsilon$ 

EHE

# Finishes | Code

nickel

0L62S E7 C8



black nickel 0L62S E9 C8



bronze 0L62S F7 C8



gold plated 0L62S L6 C8

### **Body**





## Light source 230-240V ~ 50/60Hz

Built in Replaceable LED Module 20 x 4,5W 13243 lm CRI 90 3000K or optional 12000 lm 2700K

dimmable options

0-10V **PUSH** DALI

#### Canopy

| 5,5cm | <ul><li>⊚</li><li>⊙</li></ul> |
|-------|-------------------------------|
| '     | 70cm                          |
| 5,5cm | Ч                             |

# Canopy for DALI

| 10cm | (a) |  |  |
|------|-----|--|--|
|      |     |  |  |



Designer Diego Bassetti and Architect Andrea Panzieri of Studio 14, protegés of Bruno Rainaldi, applied their multidisciplinary approach to create Terzani's first LED suspension light. This geometric design combines thin nickel chains with the latest in LED technology to create a light that is both elegant and modern. A breath of new light, Volver melds techno