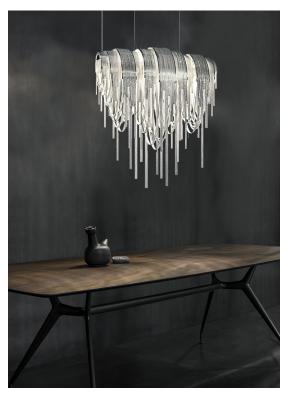

#### **Product Name**

Volver round chandelier

## Materials

brass chains | metal structure plated as below

EHE

# Designer Diego Bassetti and Architect Andrea Panzieri of Studio 14, protegés of Bruno Rainaldi, applied their multidisciplinary approach to create Terzani's first LED suspension light. This geometric design combines thin nickel chains with the latest in LED technology to create

a light that is both elegant and modern. A breath of new light, Volver melds technology and art to achieve a new level of luxury.