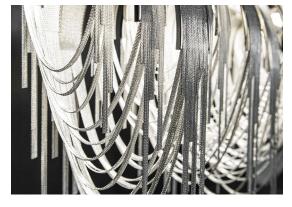

#### Canopy for DALI

Designer Diego Bassetti and Architect Andrea Panzieri of Studio 14, protegés of Bruno Rainaldi, applied their multidisciplinary approach to create Terzani's first LED suspension light. This geometric design combines thin nickel chains with the latest in LED technology to create a light that is both elegant and modern.

a light that is both elegant and modern.

A breath of new light, Volver melds technology and art to achieve a new level of luxury.

design Studio 14 terzani.com