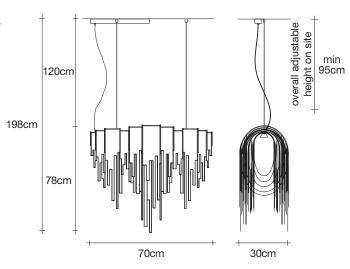

#### **Product Name**

Volver round chandelier

## Materials

brass chains | metal structure plated as below

EHE

## Canopy

5,5cm