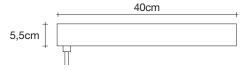

ieve a new level of luxury.

#### Canopy for DALI

10cm





design Studio 14 terzani.com





#### **Product Name**

Volver large linear chandelier

#### Materials

brass chains | metal structure plated as below

 $\epsilon$ 

EHE

# Finishes | Code

nickel

0L62S E7 C8



black nickel 0L62S E9 C8



bronze 0L62S F7 C8



gold plated 0L62S L6 C8

### **Body**





## Light source 230-240V ~ 50/60Hz

Built in Replaceable LED Module 20 x 4,5W 13243 lm CRI 90 3000K or optional 12000 lm 2700K

dimmable options

0-10V **PUSH** DALI

#### Canopy

| 5,5cm | <ul><li>⊚</li><li>⊙</li></ul> |
|-------|-------------------------------|
| '     | 70cm                          |
| 5,5cm | Ч                             |

# Canopy for DALI

| 10cm | (a) |  |  |
|------|-----|--|--|
|      |     |  |  |



Designer Diego Bassetti and Architect Andrea Panzieri of Studio 14, protegés of Bruno Rainaldi, applied their multidisciplinary approach to create Terzani's first LED suspension light. This geometric design combines thin nickel chains with the latest in LED technology to create a light that is both elegant and modern. A breath of new light, Volver melds technology and art

to achieve a new level of luxury.

design Studio 14 terzani.com





#### **Product Name**

Volver round chandelier

## Materials

brass chains | metal structure plated as below



EHE

## Finishes | Code



nickel 0L61S E7 C8



black nickel 0L61S E9 C8



bronze 0L61S F7 C8



gold plated 0L61S L6 C8





# Light source 230-240V ~ 50/60Hz



Built in Replaceable LED Module 10 x 4,5W 6617 lm CRI 90 3000K or optional 6