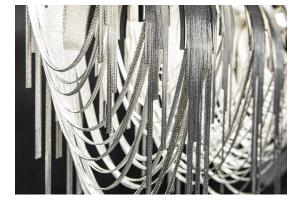

#### Canopy for DALI

Designer Diego Bassetti and Architect Andrea Panzieri of Studio 14, protegés of Bruno Rainaldi, applied their multidisciplinary approach to create Terzani's first LED suspension light. This geometric design combines thin nickel chains with the latest in LED technology to create a light that is both elegant and modern.

a light that is both elegant and modern.

A breath of new light, Volver melds technology and art to achieve a new level of luxury.

design Studio 14 terzani.com