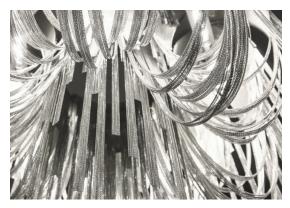

#### **Product Name**

Volver round chandelier

# Designer Diego Bassetti and Architect Andrea Panzieri of Studio 14, protegés of Bruno Rainaldi, applied their multidisciplinary approach to create Terzani's first LED suspension light. This geometric design combines thin nickel chains with the latest in LED technology to create

a light that is both elegant and modern. A breath of new light, Volver melds technology and art to achieve a new level of luxury.