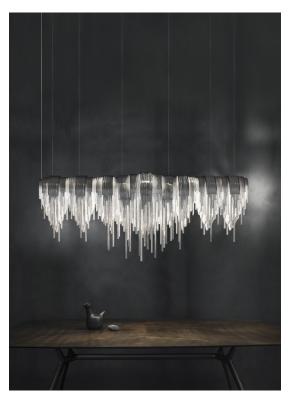

#### **Product Name**

Volver round chandelier

# Designer Diego Bassetti and Architect Andrea Panzieri of Studio 14, protegés of Bruno Rainaldi, applied their multidisciplinary approach to create Terzani's first LED suspension light. This geometric design combines thin nickel chains with the latest in LED technology to create

a light that is both elegant and modern. A breath of new light, Volver melds technology and art to achieve a new level of luxury.