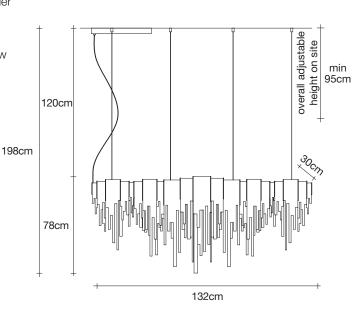

#### **Product Name**

Volver round chandelier

## Canopy

5,5cm

#### Canopy for DALI

10cm