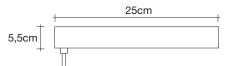

| metal structure plated as below



EHE

## Finishes | Code



nickel 0L61S E7 C8



black nickel 0L61S E9 C8



bronze 0L61S F7 C8



gold plated 0L61S L6 C8





# Light source 230-240V ~ 50/60Hz



Built in Replaceable LED Module 10 x 4,5W 6617 lm CRI 90 3000K or optional 6000 lm 2700K

#### dimmable options



0-10V **PUSH** DALI

## Canopy

5,5cm



# Designer Diego Bassetti and Architect Andrea Panzieri of Studio 14, protegés of Bruno Rainaldi, applied their multidisciplinary approach to create Terzani's first LED suspension light. This geometric design combines thin nickel chains with the latest in LED technology to create

a light that is both elegant and modern. A breath of new light, Volver melds technology and art to achieve a new level of luxury.

#### Canopy for DALI

10cm