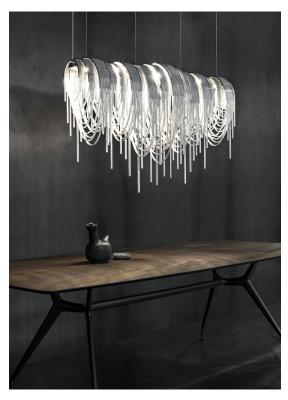

#### **Product Name**

Volver small linear chandelier

#### Canopy for DALI

Designer Diego Bassetti and Architect Andrea Panzieri of Studio 14, protegés of Bruno Rainaldi, applied their multidisciplinary approach to create Terzani's first LED suspension light. This geometric design combines thin nickel chains with the latest in LED technology to create a light that is both elegant and modern.

a light that is both elegant and modern.

A breath of new light, Volver melds technology and art to achieve a new level of luxury.

design Studio 14 terzani.com