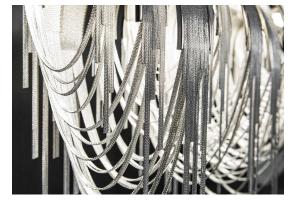

#### Canopy for DALI

Designer Diego Bassetti and Architect Andrea Panzieri of Studio 14, protegés of Bruno Rainaldi, applied their multidisciplinary approach to create Terzani's first LED suspension light. This geometric design combines thin nickel chains with the latest in LED technology to create a light that is both elegant and modern.

# Designer Diego Bassetti and Architect Andrea Panzieri of Studio 14, protegés of Bruno Rainaldi, applied their multidisciplinary approach to create Terzani's first LED suspension light. This geometric design combines thin nickel chains with the latest in LED technology to create

a light that is both elegant and modern. A breath of new light, Volver melds technology and art to achieve a new level of luxury.