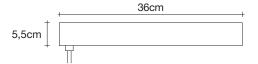

### Canopy

5,5cm

36cm 5,5cm

Designer Diego Bassetti and Architect Andrea Panzieri of Studio 14, protegés of Bruno Rainaldi, applied their multidisciplinary approach to create Terzani's first LED suspension light. This geometric design combines thin nickel chains with the latest in LED technology to create